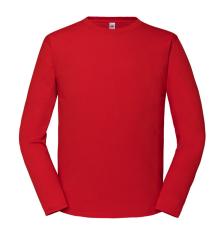

# **ICONIC 195 RINGSPUN PREMIUM LONG SLEEVE T**

061360

#### Material/Weight **Packing**

100% cotton\*, \*Heather Grey 97% cotton, 3% polyester, White - 190g/m<sup>2</sup>, Colour - 195g/m<sup>2</sup>

72, (36 sizes 3XL-5XL)

- 100% combed ringspun cotton
- Soft hand feel
- Performs at 60°C
- Crew neck with cotton/LYCRA® rib and twin needle stitching
- Self-fabric back neck tape

XS-5XL 4XL & 5XL available in White, Black and Heather Grey only

RED

WHITE

BLACK

ROYAL BLUE HEATHER

GREY

DEEP NAVY