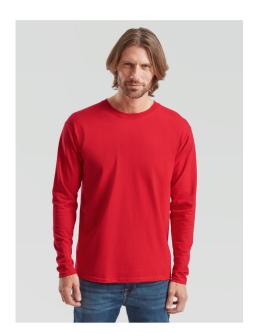

# **ICONIC 195 RINGSPUN PREMIUM LONG SLEEVE T**

061360

#### Material/Weight **Packing**

100% cotton\*, \*Heather Grey 97% cotton, 3% polyester, White - 190g/m<sup>2</sup>, Colour - 195g/m<sup>2</sup>

72, (36 sizes 3XL-5XL)

- 100% combed ringspun cotton
- Soft hand feel
- Performs at 60°C
- Crew neck with cotton/LYCRA® rib and twin needle stitching
- Self-fabric back neck tape

XS-5XL 4XL & 5XL available in White, Black and Heather Grey only

RED

WHITE

BLACK

ROYAL BLUE HEATHER

GREY

DEEP NAVY